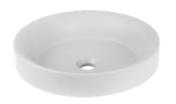

# ON COUNTER CERAMIC BASINS

PETITE ENSUITE 405 X 110 X 95

**PAIGE ENSUITE 425 x 310 X 125** 

EGG 415 X 330 X 140

MINI ERIN-EDGE 310r X 110

MINI ERIN 310r x100

CRUZE -EDGE 460 x 325 x 140

CRUZE 460 x 325 x 140

SARINA 500 x 350 x 90

Mini Ceramic top. 600,750,900. 1 or 3 tap hole

32mm Plug and waste required