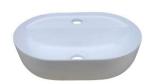

# ON COUNTER CERAMIC BASINS

PETITE ENSUITE 405 X 110 X 95

**PAIGE ENSUITE 425 x 310 X 125** 

EGG 415 X 330 X 140

MINI ERIN-EDGE 310r X 110

MINI ERIN 310r x100

CRUZE -EDGE 460 x 325 x 140

CRUZE 460 x 325 x 140

SARINA 500 x 350 x 90

Mini Ceramic top. 600,750,900. 1 or 3 tap hole

32mm Plug and waste required