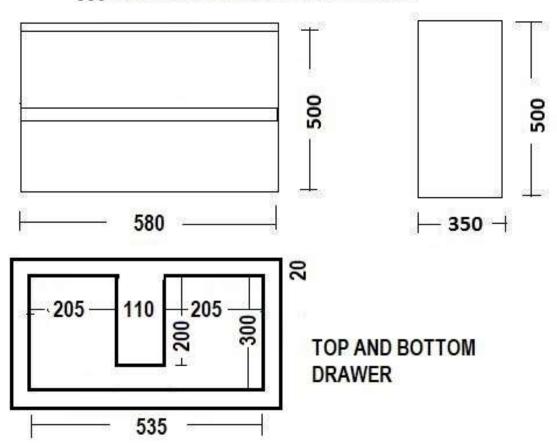

#### 600 HAVANA ENSUITE DRAWER UNIT

## 750 HAVANA ENSUITE DRAWER UNIT

## 900 HAVANA ENSUITE DRAWER UNIT