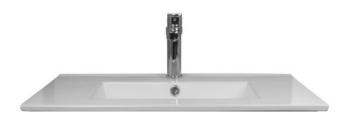

# HAVANA Ensuite 360 deep Drawer unit

Havana ensuite wall hung drawer unit. Ensuite 360mm deep.600mm, 750mm, 900mm. Available in Gloss white.

Soft close Drawer runners, finger pull drawer profile. Solid surface or stone bench top options. Choice of basins Ceramic console top option

# Ceramic Console tops

Mini Ensuite 360mm deep 600,750,900