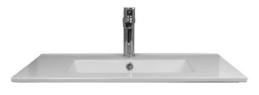

# DESIGNER BATHROOM FURNITURE ALWAYS IN STYLE

## **HAVANA ENSUITE DRAWER UNIT**









www.ledinaustralia.com.au

# HAVANA Ensuite 360 deep Drawer unit

Havana ensuite wall hung drawer unit. Ensuite 360mm deep.600mm, 750mm, 900mm. Available in Gloss white.

Soft close Drawer runners, finger pull drawer profile. Solid surface or stone bench top options. Choice of basins Ceramic console top option



<sup>\*</sup> see basin page for full collection

# ON COUNTER CERAMIC BASINS



PETITE ENSUITE 405 X 110 X 95



**PAIGE ENSUITE 425 x 310 X 125** 



EGG 415 X 330 X 140



MINI ERIN-EDGE 310r X 110



MINI ERIN 310r x100



CRUZE -EDGE 460 x 325 x 140



CRUZE 460 x 325 x 140



SARINA 500 x 350 x 90



Mini Ceramic top. 600,750,900. 1 or 3 tap hole

32mm Plug and waste required

# SOLID SURFACE basins





MARCO 505 X 355 X 110 SIARA SEMI INSET 310R SEMI INSET 45MM OUT

#