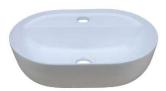

# ON COUNTER CERAMIC BASINS

PETITE ENSUITE 405 X 110 X 95

**PAIGE ENSUITE 425 x 310 X 125** 

EGG 415 X 330 X 140

MINI ERIN-EDGE 310r X 110

MINI ERIN 310r x100

CRUZE -EDGE 460 x 325 x 140

CRUZE 460 x 325 x 140

SARINA 500 x 350 x 90

Mini Ceramic top. 600,750,900. 1 or 3 tap hole

32mm Plug and waste required