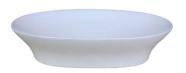

# ON COUNTER CERAMIC BASINS

PETITE ENSUITE 405 X 110 X 95

**PAIGE ENSUITE 425 x 310 X 125** 

EGG 415 X 330 X 140

MINI ERIN-EDGE 310r X 110

MINI ERIN 310r x100

CRUZE -EDGE 460 x 325 x 140

CRUZE 460 x 325 x 140

SARINA 500 x 350 x 90

Mini Ceramic top. 600,750,900. 1 or 3 tap hole

32mm Plug and waste required