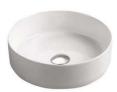

SARINA 500 x 350 x 90

Mini Ceramic top. 600,750,900. 1 or 3 tap hole

32mm Plug and waste required