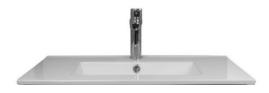

# DESIGNER BATHROOM FURNITURE ALWAYS IN STYLE

## **HAVANA ENSUITE DRAWER UNIT**









www.ledinaustralia.com.au

# HAVANA Ensuite 360 deep Drawer unit

Havana ensuite wall hung drawer unit. Ensuite 360mm deep.600mm, 750mm, 900mm. Available in Gloss white.

Soft close Drawer runners, finger pull drawer profile. Solid surface or stone bench top options. Choice of basins Ceramic console top option



<sup>\*</sup> see basin page for full collection

# ON COUNTER CERAMIC BASINS



PETITE ENSUITE 405 X 110 X 95



**PAIGE ENSUITE 425 x 310 X 125** 



EGG 415 X 330 X 140



MINI ERIN-EDGE 310r X 110



MINI ERIN 310r x100



CRUZE -EDGE 460 x 325 x 140



CRUZE 460 x 325 x 140



SARINA 500 x 350 x 90



Mini Ceramic top. 600,750,900. 1 or 3 tap hole

32mm Plug and waste required

# SOLID SURFACE basins





MARCO 505 X 355 X 110 SIARA SEMI INSET 310R SEMI INSET 45MM OUT

# Ceramic Console tops



Mini Ensuite 360mm deep 600,750,900



## BENCH TOP COLOURS

#### SOLID SURFACE BENCH TOP COLOURS 12MM











**CARRARA** 

**GRECO** 

**SLATE** 

**ARCTIC WHITE** 

**BELLA** 









**PEBBLE** 

**WHITE** 

**CLOUD WHITE** 

**HUSK** 

#### QUARTZ BENCH TOP COLOURS 20mm









**Tornado** 

**Ash Grey** 

**Storm** 

**Gobi Black** 









Ice

**Luna White** 

**Alpine White** 

Venuto

Printing processes impose limitations on exact colour reproductions. Images are representative of colours only. Actual colour should be checked at your local stockist



#### 600 HAVANA ENSUITE DRA