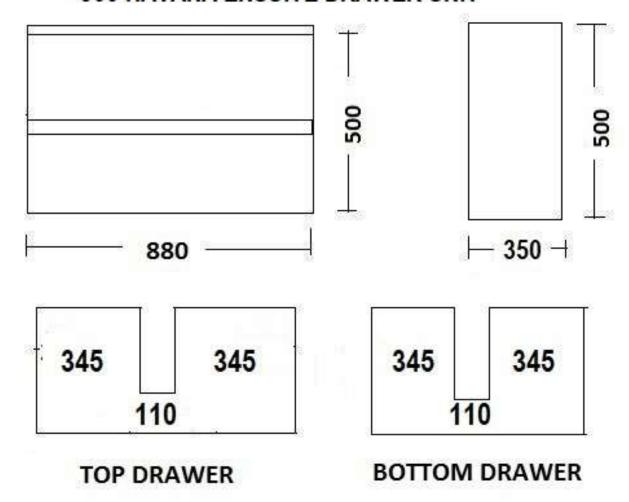

SURFACE basins





MARCO 505 X 355 X 110 SIARA SEMI INSET 310R SEMI INSET 45MM OUT

# Ceramic Console tops



Mini Ensuite 360mm deep 600,750,900



## BENCH TOP COLOURS

#### SOLID SURFACE BENCH TOP COLOURS 12MM











**CARRARA** 

**GRECO** 

**SLATE** 

**ARCTIC WHITE** 

**BELLA** 









**PEBBLE** 

**WHITE** 

**CLOUD WHITE** 

**HUSK** 

#### QUARTZ BENCH TOP COLOURS 20mm









**Tornado** 

**Ash Grey** 

**Storm** 

**Gobi Black** 









Ice

**Luna White** 

**Alpine White** 

Venuto

Printing processes impose limitations on exact colour reproductions. Images are representative of colours only. Actual colour should be checked at your local stockist



#### 600 HAVANA ENSUITE DRAWER UNIT





## 750 HAVANA ENSUITE DRAWER UNIT





## 900 HAVANA ENSUITE DRAWER UNIT







## Warehouse and contact details

# Unit 11, 274 -276 Hoxton Park Rd Prestons NSW All mail to P.O Box 364 Padstow NSW 2211

Fax: 02 858 289 81

Email: <a href="mailto:sales@ledinaustralia.com.au">sales@ledinaustralia.com.au</a>
Website: <a href="mailto:www.ledinaustralia.com.au">www.ledinaustralia.com.au</a>

#### **Warranty information**

Ledin Australia Pty Ltd warrants the products we distribute for the period of five years from the date of purchase. Ledin Australia Pty Ltd will at its discretion, pursuant to its obligations under the competition and consumers act 2010: repair or replace the defective product or parts.

ALL ITEMS MUST BE INSPECTED THOUROUGHLY BEFORE INSTALLATION. FOR FAULTS OR DAMAGE. IF A FAULT IS FOUND IMMEDIATELY NOTIFY LEDIN AUSTRALIA OR YOUR PLACE OF PURCHASE