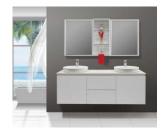

# HAVANA Ensuite 360 deep Drawer unit

Havana ensuite wall hung drawer unit. Ensuite 360mm deep.600mm, 750mm, 900mm. Available in Gloss white.

Soft close Drawer runners, finger pull drawer profile. Solid surface or stone bench top options. Choice of basins Ceramic console top option