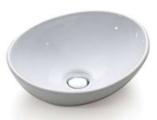

# ON COUNTER CERAMIC BASINS

PETITE ENSUITE 405 X 110 X 95

**PAIGE ENSUITE 425 x 310 X 125** 

EGG 415 X 330 X 140

MINI ERIN-EDGE 310r X 110

MINI ERIN 310r x100

CRUZE -EDGE 460 x 325 x 140

CRUZE 460 x 325 x 140