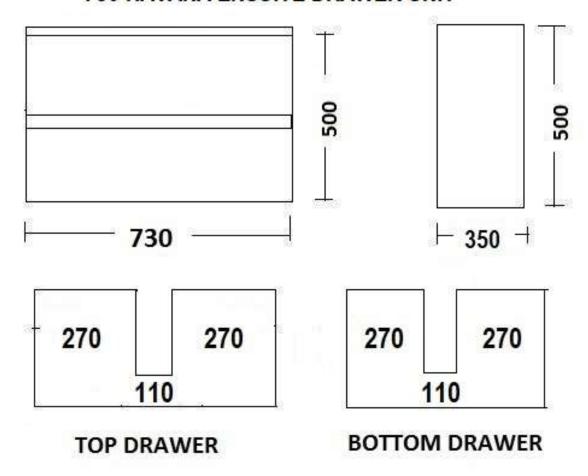

32mm Plug and waste required

# SOLID SURFACE basins





MARCO 505 X 355 X 110 SIARA SEMI INSET 310R SEMI INSET 45MM OUT

# Ceramic Console tops



Mini Ensuite 360mm deep 600,750,900



## BENCH TOP COLOURS

#### SOLID SURFACE BENCH TOP COLOURS 12MM











**CARRARA** 

**GRECO** 

**SLATE** 

**ARCTIC WHITE** 

**BELLA** 









**PEBBLE** 

**WHITE** 

**CLOUD WHITE** 

**HUSK** 

#### QUARTZ BENCH TOP COLOURS 20mm









**Tornado** 

**Ash Grey** 

**Storm** 

**Gobi Black** 









Ice

**Luna White** 

**Alpine White** 

Venuto

Printing processes impose limitations on exact colour reproductions. Images are representative of colours only. Actual colour should be checked at your local stockist



#### 600 HAVANA ENSUITE DRAWER UNIT





## 750 HAVANA ENSUITE DRAWER UNIT





## 900 HAVANA ENSUITE DRAWER UNIT







## Warehouse and contact details

# Unit 11, 274 -276 Hoxton Park Rd Prestons NSW All mail to P.O Box 364 Padstow NSW 2211

Fax: 02 858 289 81

Email: <a href="mailto:sales@ledinaustralia.com.au">sales@ledinaustralia.com.au</a>
Website: <a href="mailto:www.ledinaustralia.com.au">www.ledinaustralia.com.au</a>

#### **Warranty information**

Ledin Australia Pty Ltd warrants the products we distribute for the period of five years from the date of purchase. Ledin Australia Pty Ltd will at its discretion, pursuant to its obligations under the competition and consumers act 2010: repair or replace the defective product or parts.

ALL ITEMS MUST BE INSPECTED THOUROUGHLY BEFORE INSTALLATION. FOR FAULTS OR DAMAGE. IF A FAULT IS FOUND IMMEDIATELY NOTIFY LE