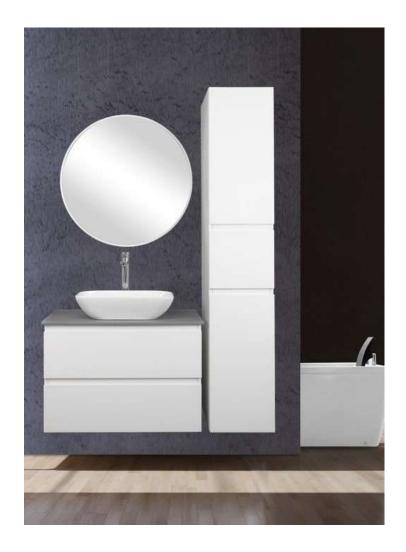

## **HAVANA ENSUITE DRAWER UNIT**

www.ledinaustralia.com.au

# HAVANA Ensuite 360 deep Drawer unit

Havana ensuite wall hung drawer unit. Ensuite 360mm deep.600mm, 750mm, 900mm. Available in Gloss white.

Soft close Drawer runners, finger pull drawer profile. Solid surface or stone bench top options. Choice of basins Ceramic console top option