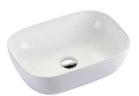

# ON COUNTER CERAMIC BASINS

PETITE ENSUITE 405 X 110 X 95

**PAIGE ENSUITE 425 x 310 X 125** 

EGG 415 X 330 X 140

MINI ERIN-EDGE 310r X 110

MINI ERIN 310r x100

CRUZE -EDGE 460 x 325 x 140

CRUZE 460 x 325 x 140