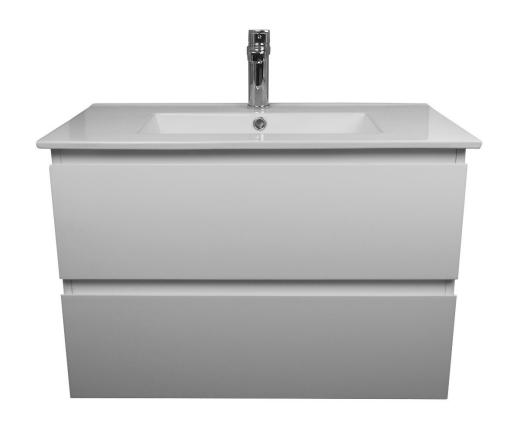

# HAVANA Ensuite 360 deep Drawer unit

Havana ensuite wall hung drawer unit. Ensuite 360mm deep.600mm, 750mm, 900mm. Available in Gloss white.

Soft close Drawer runners, finger pull drawer profile. Solid surface or stone bench top options. Choice of basins Ceramic console top option

#### 600 HAVANA ENSUITE DRAWER UNIT

## 750 HAVANA ENSUITE DRAWER UNIT

## 900 HAVANA ENSUITE DRAWER UNIT