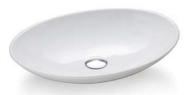

# ON COUNTER CERAMIC BASINS

PETITE ENSUITE 405 X 110 X 95

**PAIGE ENSUITE 425 x 310 X 125** 

EGG 415 X 330 X 140

MINI ERIN-EDGE 310r X 110

MINI ERIN 310r x100

CRUZE -EDGE 460 x 325 x 140

CRUZE 460 x 325 x 140