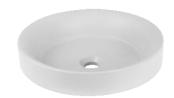

## ON COUNTER CERAMIC BASINS

PETITE ENSUITE 405 X 110 X 95

PAIGE ENSUITE 425 x 310 X 125

EGG 415 X 330 X 140

MINI ERIN-EDGE 310r X 110

MINI ERIN 310r x100

MINI ANITA 320r X 110

CRUZE -EDGE 460 x 325 x 140

CRUZE 460 x 325 x 140

SARINA 500 x 350 x 90

Mini Ceramic top. 600,750,900. 1 or 3 tap hole