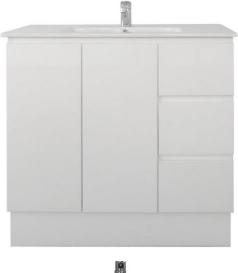

## **JANE ENSUITE**

www.ledinaustralia.com.au

Jane Ensuite available in 600,750 and 900 sizes, 360mm deep White Gloss cabinet with soft close doors and full extension drawer runners, Legs or Plinth.

White Gloss Cabinet Available with Left or Right hand drawers.

Ceramic top available in 1 or 3 tap hole.

Solid surface bench top options available 12mm or 20mm, choice of colours, choice of basins

Mini Console top

See basin page for full selection

Jane Ensuite OAK 360mm deep