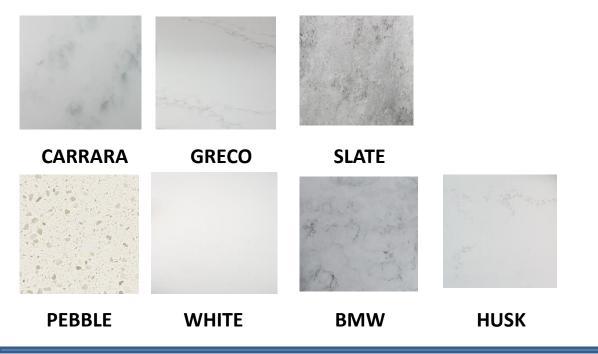

Bench tops 12mm or 20mm. Choice of ceramic or solid surface basins on bench top models. Soft close doors and full extension easy slide drawer runners Includes detachable plinth and legs.



#### MINI CERAMIC TOP 1th or 3th









See basin page for full selection

## ON COUNTER CERAMIC BASINS



PETITE ENSUITE 405 X 110 X 95



PAIGE ENSUITE 425 x 310 X 125



EGG 415 X 330 X 140



MINI ERIN-EDGE 310r X 110



MINI ERIN 310r x100



MINI ANITA 320r X 110



CRUZE -EDGE 460 x 325 x 140



CRUZE 460 x 325 x 140



SARINA 500 x 350 x 90



Mini Ceramic top. 600,750,900. 1 or 3 tap hole

## SOLID SURFACE basins





MARCO 505 X 355 X 110

## SIARA SEMI INSET 310R SEMI INSET 45MM OUT

# Ceramíc Console tops



Mini Ensuite 360mm deep 600,750,900



#### 12MM SOLID SURFACE BENCH TOP COLOURS



### 20MM SOLID SURFACE BENCHTOP COLOURS



Printing processes impose limitations on exact colour reproductions. Images are representative of colours only . Actual colour should be checked at your local stockist

















### Warehouse and contact details

### Unit 11, 274 -276 Hoxton Park Rd Prestons NSW All mail to P.O Box 364 Padstow NSW 2211 Fax: 02 858 289 81 Email: <u>sales@ledinaustralia.com.au</u> Website: www.ledinaustralia.com.au

### **Warranty information**

Ledin Australia Pty Ltd warrants the products we distribute for the period of five years from the date of purchase. Ledin Australia Pty Ltd will at its discretion, pursuant to its obligations under the competition and consumers act 2010: repair or replace the defective product or parts.

#### ALL ITEMS MUST BE INSPE