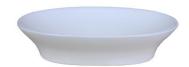

deep White Gloss cabinet with soft close doors and full extension drawer runners, Legs or Plinth.

White Gloss Cabinet Available with Left or Right hand drawers.

Ceramic top available in 1 or 3 tap hole.

Solid surface bench top options available 12mm or 20mm, choice of colours, choice of basins







Mini Console top





See basin page for full selection



Jane Ensuite OAK 360mm deep

Jane Ensuite depth 360mm, finger pull design Full OAK colour units. Available in 600mm,750mm, 900mm. Oak Cabinet RIGHT HAND DRAWER only

Choice of ceramic top or Solid surface Bench tops 12mm or 20mm. Choice of ceramic or solid surface basins on bench top models. Soft close doors and full extension easy slide drawer runners Includes detachable plinth and legs.



#### MINI CERAMIC TOP 1th or 3th









See basin page for full selection

## ON COUNTER CERAMIC BASINS



PETITE ENSUITE 405 X 110 X 95



PAIGE ENSUITE 425 x 310 X 125



EGG 415 X 330 X 140



MINI ERIN-EDGE 310r X 110



MINI ERIN 310r x100



MINI ANITA 320r X 110



CRUZE -EDGE 460 x 325 x 140



CRUZE 460 x 325 x 140



SARINA 500 x 350 x 90



Mini Ceramic top. 600,750,900. 1 or 3 tap hole

## SOLID SURFACE basins





MARCO 505 X 355 X 110

## SIARA SEMI INSET 310R SEMI INSET 45MM OUT

# Ceramíc Console tops



Mini Ensuite 360mm deep 600,750,900



#### 12MM SOLID SURFACE BENCH TOP COLOURS



### 20MM SOLID SURFACE BENCHTOP COLOURS



Printing processes impose limitations on exact colour reproductions. Images are representative of colours only . Actual colour should be checked at your local stockist