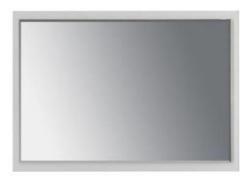

## **JANE ENSUITE**

www.ledinaustralia.com.au

Jane Ensuite available in 600,750 and 900 sizes, 360mm deep White Gloss cabinet with soft close doors and full extension drawer runners, Legs or Plinth.

White Gloss Cabinet Available with Left or Right hand drawers.