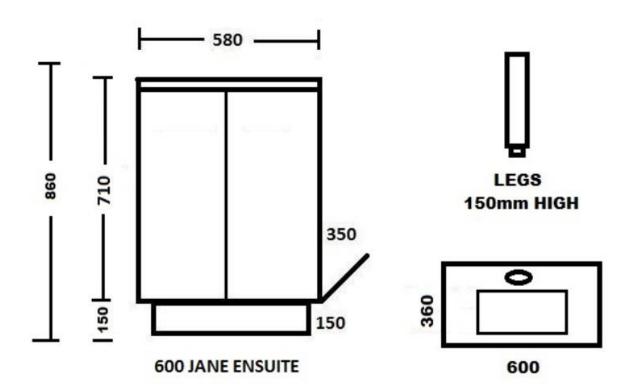

## **JANE ENSUITE**

www.ledinaustralia.com.au

Jane Ensuite available in 600,750 and 900 sizes, 360mm deep White Gloss cabinet with soft close doors and full extension drawer runners, Legs or Plinth.

White Gloss Cabinet Available with Left or Right hand drawers.

Jane Ensuite depth 360mm, finger pull design Full OAK colour units. Available in 600mm,750mm, 900mm. Oak Cabinet RIGHT HAND DRAWER only

Choice of ceramic top or Solid surface Bench tops 12mm or 20mm. Choice of ceramic or solid surface basins on bench top models. Soft close doors and full extension easy slide drawer runners Includes detachable plinth and legs.