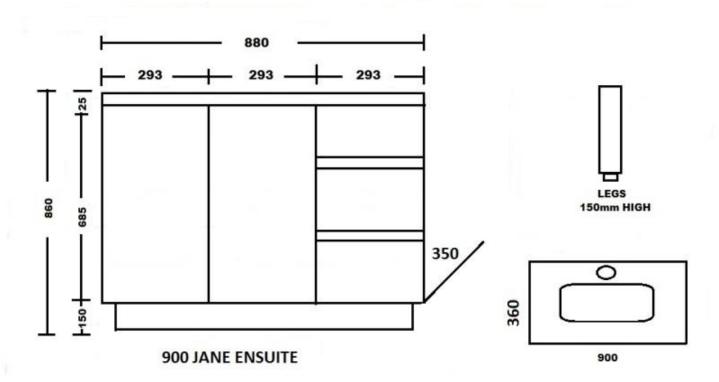

## **JANE ENSUITE**

www.ledinaustralia.com.au

Jane Ensuite available in 600,750 and 900 sizes, 360mm deep White Gloss cabinet with soft close doors and full extension drawer runners, Legs or Plinth.

White Gloss Cabinet Available with Left or Right hand drawers.

Jane Ensuite depth 360mm, finger pull design Full OAK colour units. Available in 600mm,750mm, 900mm. Oak Cabinet RIGHT HAND DRAWER only

Choice of ceramic top or Solid surface Bench tops 12mm or 20mm. Choice of ceramic or solid surface basins on bench top models. Soft close doors and full extension easy slide drawer runners Includes detachable plinth and legs.