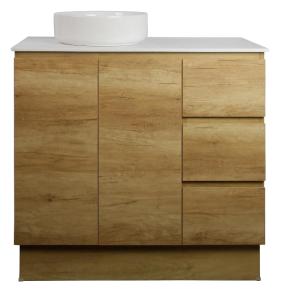

Ceramic top available in 1 or 3 tap hole.

Solid surface bench top options available 12mm or 20mm, choice of colours, choice of basins

Mini Console top

See basin page for full selection

Jane Ensuite OAK 360mm deep

Jane Ensuite depth 360mm, finger pull design Full OAK colour units. Available in 600mm,750mm, 900mm. Oak Cabinet RIGHT HAND DRAWER only

Choice of ceramic top or Solid surface Bench tops 12mm or 20mm. Choice of ceramic or solid surface basins on bench top models. Soft close doors and full extension easy slide drawer runners Includes detachable plinth and legs.