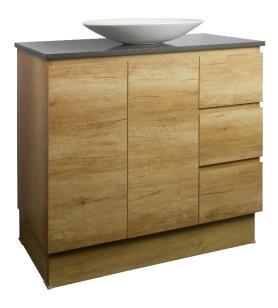

Ceramic top available in 1 or 3 tap hole.

Solid surface bench top options available 12mm or 20mm, choice of colours, choice of basins

Mini Console top

See basin page for full selection

Jane Ensuite OAK 360mm deep

Jane Ensuite depth 360mm, finger pull design Full OAK colour units. Available in 600mm,750mm, 900mm. Oak Cabinet RIGHT HAND DRAWER only

Choice of ceramic top or Solid surface Bench tops 12mm or 20mm. Choice of ceramic or solid surface basins on bench top models. Soft close doors and full extension easy slide drawer runners Includes detachable plinth and legs.