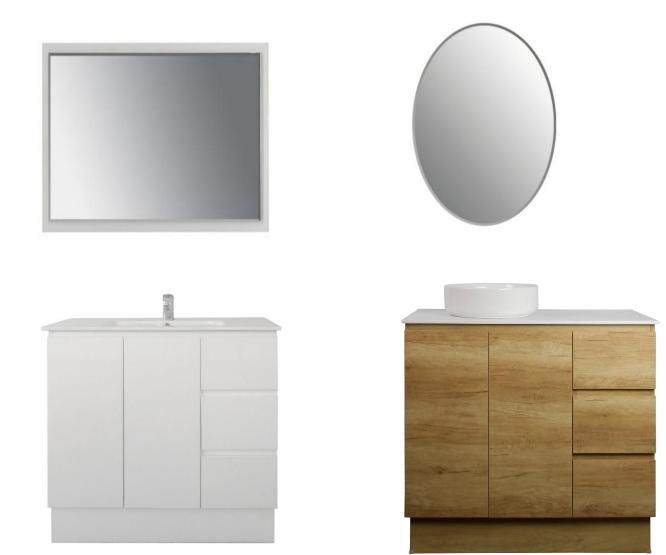

## **JANE ENSUITE**

www.ledinaustralia.com.au

Jane Ensuite available in 600,750 and 900 sizes, 360mm deep White Gloss cabinet with soft close doors and full extension drawer runners, Legs or Plinth.

White Gloss Cabinet Available with Left or Right hand drawers.

Ceramic top available in 1 or 3 tap hole.

Solid surface bench top options available 12mm or 20mm, choice of colours, choice of basins

Mini Console top

See basin page for full selection

Jane Ensuite OAK 360mm deep

Jane Ensuite depth 360mm, finger pull design Full OAK colour units. Available in 600mm,750mm, 900mm. Oak Cabinet RIGHT HAND DRAWER only

Choice of ceramic top or Solid surface Bench tops 12mm or 20mm. Choice of ceramic or solid surface basins on bench top models. Soft close doors and full extension easy slide drawer runners Includes detachable plinth and legs.