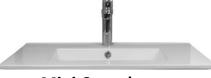

## ON COUNTER CERAMIC BASINS

PETITE ENSUITE 405 X 110 X 95

PAIGE ENSUITE 425 x 310 X 125

EGG 415 X 330 X 140

MINI ERIN-EDGE 310r X 110

MINI ERIN 310r x100

MINI ANITA 320r X 110

CRUZE -EDGE 460 x 325 x 140

CRUZE 460 x 325 x 140

SARINA 500 x 350 x 90

Mini Ceramic top. 600,750,900. 1 or 3 tap hole

## SOLID SURFACE basins

MARCO 505 X 355 X 110