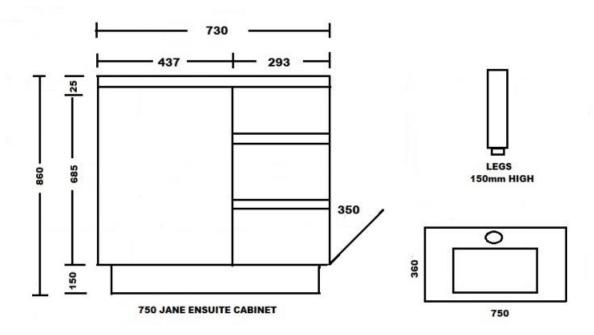

## **JANE ENSUITE**

www.ledinaustralia.com.au

Jane Ensuite available in 600,750 and 900 sizes, 360mm deep White Gloss cabinet with soft close doors and full extension drawer runners, Legs or Plinth.

White Gloss Cabinet Available with Left or Right hand drawers.

Jane Ensuite depth 360mm, finger pull design Full OAK colour units. Available in 600mm,750mm, 900mm. Oak Cabinet RIGHT HAND DRAWER only

Choice of ceramic top or Solid surface Bench tops 12mm or 20mm. Choice of ceramic or solid surface basins on bench top models. Soft close doors and full extension easy slide drawer runners Includes detachable plinth and legs.