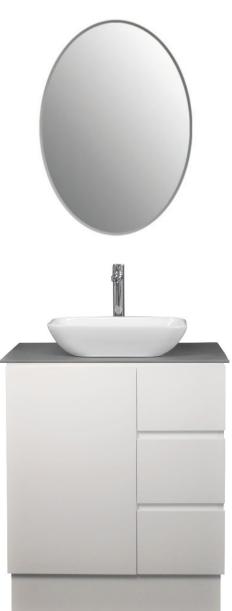

## **JANE ENSUITE**

www.ledinaustralia.com.au

Jane Ensuite available in 600,750 and 900 sizes, 360mm deep White Gloss cabinet with soft close doors and full extension drawer runners, Legs or Plinth.

White Gloss Cabinet Available with Left or Right hand drawers.

Ceramic top available in 1 or 3 tap hole.

Solid surface bench top options available 12mm or 20mm, choice of colours, choice of basins

Mini Console top

See basin page for full selection

Jane Ensuite OAK 360mm deep

Jane Ensuite depth 360mm, finger pull design Full OAK colour units. Available in 600mm,750mm, 900mm. Oak Cabinet RIGHT HAND DRAWER only

Choice of ceramic top or Solid surface Bench tops 12mm or 20mm. Choice of ceramic or solid surface basins on bench top models. Soft close doors and full extension easy slide drawer runners Includes detachable plinth and legs.