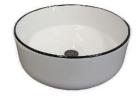

## ON COUNTER CERAMIC BASINS

PETITE ENSUITE 405 X 110 X 95

PAIGE ENSUITE 425 x 310 X 125

EGG 415 X 330 X 140

MINI ERIN-EDGE 310r X 110

MINI ERIN 310r x100

MINI ANITA 320r X 110

CRUZE -EDGE 460 x 325 x 140

CRUZE 460 x 325 x 140

SARINA 500 x 350 x 90

Mini Ceramic top. 600,750,900. 1 or 3 tap hole