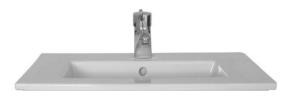

Ceramic top available in 1 or 3 tap hole.

Solid surface bench top options available 12mm or 20mm, choice of colours, choice of basins

Mini Console top

See basin page for full selection

Jane Ensuite OAK 360mm deep

# Ceramíc Console tops

Mini Ensuite 360mm deep 600,750,900