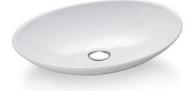

## ON COUNTER CERAMIC BASINS

PETITE ENSUITE 405 X 110 X 95

PAIGE ENSUITE 425 x 310 X 125

EGG 415 X 330 X 140

MINI ERIN-EDGE 310r X 110

MINI ERIN 310r x100

MINI ANITA 320r X 110

CRUZE -EDGE 460 x 325 x 140

CRUZE 460 x 325 x 140

SARINA 500 x 350 x 90

Mini Ceramic top. 600,750,900. 1 or 3 tap hole