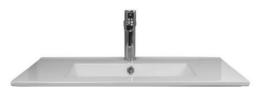

Ceramic top available in 1 or 3 tap hole.

Solid surface bench top options available 12mm or 20mm, choice of colours, choice of basins

Mini Console top

See basin page for full selection

Jane Ensuite OAK 360mm deep

#### MINI CERAMIC TOP 1th or 3th

See basin page for full selection

# Ceramíc Console tops

Mini Ensuite 360mm deep 600,750,900