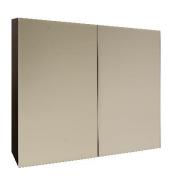

Turin mirrored shaving cab
Mirrored shaving cabinet pencil edge.
Glass shelves 600,750,900,1200
150 mm deep Full Gloss interior

Ava mirrored shaving cab
Walnut Colour
pencil edge glass. Glass shelves
150 mm deep
900, 1200 sizes

#### MIRRORED SHAVING CABINETS

Turin mirrored shaving cab Mirrored shaving cabinet pencil edge. Glass shelves 600,750,900,1200 150 mm deep Full Gloss interior

600 TURIN MIRRORED SHAVING CABINET 600 x 750 x 150

#### MIRRORED SHAVING CABINETS

Turin mirrored shaving cab Mirrored shaving cabinet pencil edge. Glass shelves 600,750,900,1200 150 mm deep Full Gloss interior

750 TURIN MIRRORED SHAVING CABINET 750 X 750 X 150

#### MIRRORED SHAVING CABINETS

Turin mirrored shaving cab Mirrored shaving cabinet pencil edge. Glass shelves 600,750,900,1200 150 mm deep Full Gloss interior

900 TURIN MIRRORED SHAVING CABINET 900 X 750 X 150

#### MIRRORED SHAVING CABINETS

Turin mirrored shaving cab Mirrored shaving cabinet pencil edge. Glass shelves 600,750,900,1200 150 mm deep Full Gloss interior

1200 TURIN MIRRORED SHAVING CABINET 1200 X 750 X 150