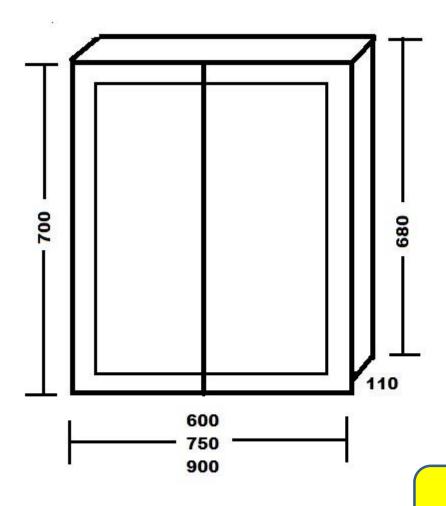

#### MIRRORED SHAVING CABINETS

Essentials Mirrored shaving cab white surround, glass Shelves. 600,750,900 110mm deep

Turin ENSUITE mirrored shaving cab Mirrored shaving cabinet pencil edge. Glass shelves 600,750,900 110 mm deep Full Gloss interior

#### MIRRORED SHAVING CABINETS

Turin ENSUITE mirrored shaving cab Mirrored shaving cabinet pencil edge. Glass shelves 600,750,900 110 mm deep Full Gloss interior

600 TURIN ENSUITE MSC 600 x 750 x 110

#### MIRRORED SHAVING CABINETS

Turin ENSUITE mirrored shaving cab Mirrored shaving cabinet pencil edge. Glass shelves 600,750,900 110 mm deep Full Gloss interior

750 TURIN ENSUITE MSC 750 x 750 x 110

#### MIRRORED SHAVING CABINETS

Turin ENSUITE mirrored shaving cab Mirrored shaving cabinet pencil edge. Glass shelves 600,750,900 110 mm deep Full Gloss interior

900 TURIN ENSUITE MSC 900 x 750 x 110