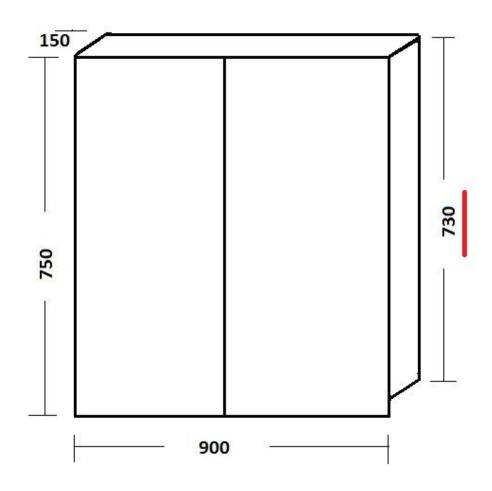

#### MIRRORED SHAVING CABINETS

Turin ENSUITE mirrored shaving cab Mirrored shaving cabinet pencil edge. Glass shelves 600,750,900 110 mm deep Full Gloss interior

900 TURIN ENSUITE MSC 900 x 750 x 110

#### MIRRORED SHAVING CABINETS

Turin mirrored shaving cab Mirrored shaving cabinet pencil edge. Glass shelves 600,750,900,1200 150 mm deep Full Gloss interior

900 TURIN MIRRORED SHAVING CABINET 900 X 750 X 150