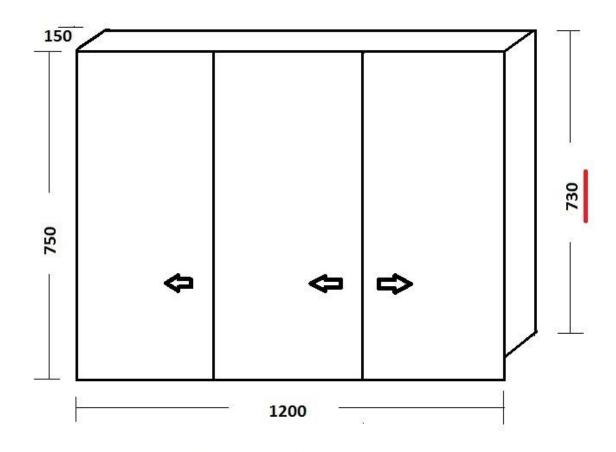

#### MIRRORED SHAVING CABINETS

Turin mirrored shaving cab Mirrored shaving cabinet pencil edge. Glass shelves 600,750,900,1200 150 mm deep Full Gloss interior

1200 TURIN MIRRORED SHAVING CABINET 1200 X 750 X 150