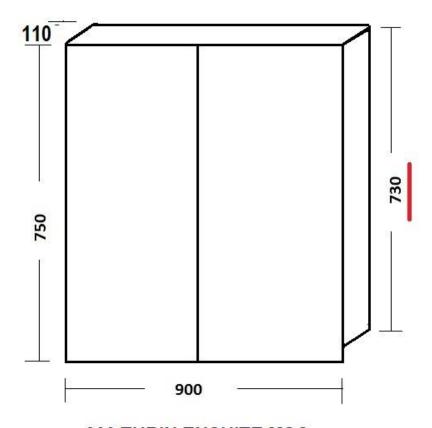

#### MIRRORED SHAVING CABINETS

Turin ENSUITE mirrored shaving cab Mirrored shaving cabinet pencil edge. Glass shelves 600,750,900 110 mm deep Full Gloss interior

900 TURIN ENSUITE MSC 900 x 750 x 110