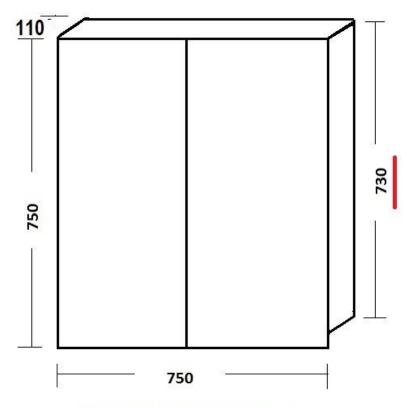

#### MIRRORED SHAVING CABINETS

Turin ENSUITE mirrored shaving cab Mirrored shaving cabinet pencil edge. Glass shelves 600,750,900 110 mm deep Full Gloss interior

750 TURIN ENSUITE MSC 750 x 750 x 110