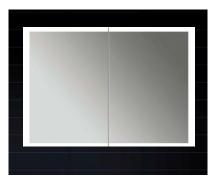

#### MIRRORED SHAVING CABINETS

Turin ENSUITE mirrored shaving cab Mirrored shaving cabinet pencil edge. Glass shelves 600,750,900 110 mm deep Full Gloss interior

600 TURIN ENSUITE MSC 600 x 750 x 110

#### MIRRORED SHAVING CABINETS

Turin ENSUITE mirrored shaving cab Mirrored shaving cabinet pencil edge. Glass shelves 600,750,900 110 mm deep Full Gloss interior

750 TURIN ENSUITE MSC 750 x 750 x 110

#### MIRRORED SHAVING CABINETS

Turin ENSUITE mirrored shaving cab Mirrored shaving cabinet pencil edge. Glass shelves 600,750,900 110 mm deep Full Gloss interior

900 TURIN ENSUITE MSC 900 x 750 x 110