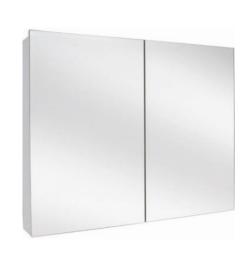

#### MIRRORED SHAVING CABINETS

Essentials Mirrored shaving cab white surround, glass Shelves. 600,750,900 110mm deep

Turin ENSUITE mirrored shaving cab Mirrored shaving cabinet pencil edge. Glass shelves 600,750,900 110 mm deep Full Gloss interior

### MIRRORED SHAVING CABINETS

Essentials Mirrored shaving cab white surround, glass Shelves. 600,750,900 110mm deep

MIRRORED SHAVING CABINET