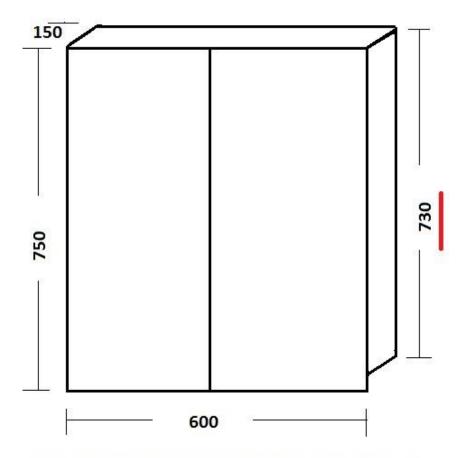

#### MIRRORED SHAVING CABINETS

Turin ENSUITE mirrored shaving cab Mirrored shaving cabinet pencil edge. Glass shelves 600,750,900 110 mm deep Full Gloss interior

600 TURIN ENSUITE MSC 600 x 750 x 110

#### MIRRORED SHAVING CABINETS

Turin ENSUITE mirrored shaving cab Mirrored shaving cabinet pencil edge. Glass shelves 600,750,900 110 mm deep Full Gloss interior

750 TURIN ENSUITE MSC 750 x 750 x 110

#### MIRRORED SHAVING CABINETS

Turin ENSUITE mirrored shaving cab Mirrored shaving cabinet pencil edge. Glass shelves 600,750,900 110 mm deep Full Gloss interior

900 TURIN ENSUITE MSC 900 x 750 x 110