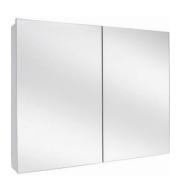

#### MIRRORED SHAVING CABINETS

Essentials Mirrored shaving cab white surround, glass Shelves. 600,750,900 110mm deep

Turin ENSUITE mirrored shaving cab Mirrored shaving cabinet pencil edge. Glass shelves 600,750,900 110 mm deep Full Gloss interior

### MIRRORED SHAVING CABINETS

Essentials Mirrored shaving cab white surround, glass Shelves. 600,750,900 110mm deep

MIRRORED SHAVING CABINET