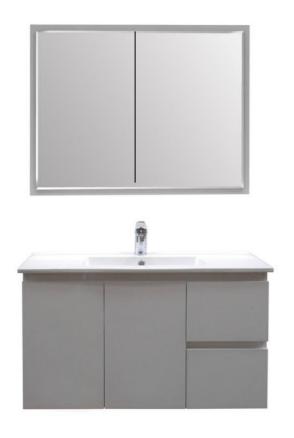

#### MIRRORED SHAVING CABINETS

Turin mirrored shaving cab Mirrored shaving cabinet pencil edge. Glass shelves 600,750,900,1200 150 mm deep Full Gloss interior

600 TURIN MIRRORED SHAVING CABINET 600 x 750 x 150

#### MIRRORED SHAVING CABINETS

Turin mirrored shaving cab Mirrored shaving cabinet pencil edge. Glass shelves 600,750,900,1200 150 mm deep Full Gloss interior

750 TURIN MIRRORED SHAVING CABINET 750 X 750 X 150

#### MIRRORED SHAVING CABINETS

Turin mirrored shaving cab Mirrored shaving cabinet pencil edge. Glass shelves 600,750,900,1200 150 mm deep Full Gloss interior

900 TURIN MIRRORED SHAVING CABINET 900 X 750 X 150

#### MIRRORED SHAVING CABINETS

Turin mirrored shaving cab Mirrored shaving cabinet pencil edge. Glass shelves 600,750,900,1200 150 mm deep Full Gloss interior

1200 TURIN MIRRORED SHAVING CABINET 1200 X 750 X 150