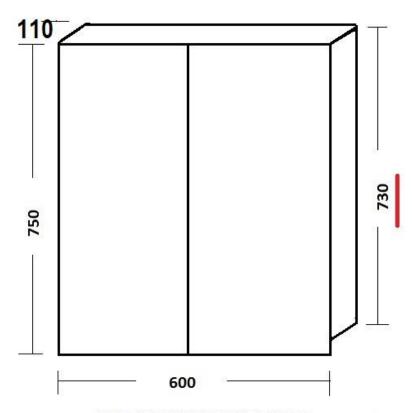

Turin mirrored shaving cab
Mirrored shaving cabinet pencil edge.
Glass shelves 600,750,900,1200
150 mm deep Full Gloss interior

Ava mirrored shaving cab
Walnut Colour
pencil edge glass. Glass shelves
150 mm deep
900, 1200 sizes

#### MIRRORED SHAVING CABINETS

Turin mirrored shaving cab Mirrored shaving cabinet pencil edge. Glass shelves 600,750,900,1200 150 mm deep Full Gloss interior

600 TURIN MIRRORED SHAVING CABINET 600 x 750 x 150

#### MIRRORED SHAVING CABINETS

Turin mirrored shaving cab Mirrored shaving cabinet pencil edge. Glass shelves 600,750,900,1200 150 mm deep Full Gloss interior

750 TURIN MIRRORED SHAVING CABINET 750 X 750 X 150

#### MIRRORED SHAVING CABINETS

Turin mirrored shaving cab Mirrored shaving cabinet pencil edge. Glass shelves 600,750,900,1200 150 mm deep Full Gloss interior

900 TURIN MIRRORED SHAVING CABINET 900 X 750 X 150

#### MIRRORED SHAVING CABINETS

Turin mirrored shaving cab Mirrored shaving cabinet pencil edge. Glass shelves 600,750,900,1200 150 mm deep Full Gloss interior

1200 TURIN MIRRORED SHAVING CABINET 1200 X 750 X 150