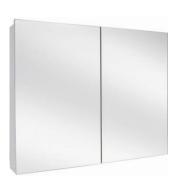

#### MIRRORED SHAVING CABINETS

Essentials Mirrored shaving cab white surround, glass Shelves. 600,750,900 110mm deep

Turin ENSUITE mirrored shaving cab Mirrored shaving cabinet pencil edge. Glass shelves 600,750,900 110 mm deep Full Gloss interior

#### MIRRORED SHAVING CABINETS

Turin ENSUITE mirrored shaving cab Mirrored shaving cabinet pencil edge. Glass shelves 600,750,900 110 mm deep Full Gloss interior

600 TURIN ENSUITE MSC 600 x 750 x 110

#### MIRRORED SHAVING CABINETS

Turin ENSUITE mirrored shaving cab Mirrored shaving cabinet pencil edge. Glass shelves 600,750,900 110 mm deep Full Gloss interior

750 TURIN ENSUITE MSC 750 x 750 x 110

#### MIRRORED SHAVING CABINETS

Turin ENSUITE mirrored shaving cab Mirrored shaving cabinet pencil edge. Glass shelves 600,750,900 110 mm deep Full Gloss interior

900 TURIN ENSUITE MSC 900 x 750 x 110