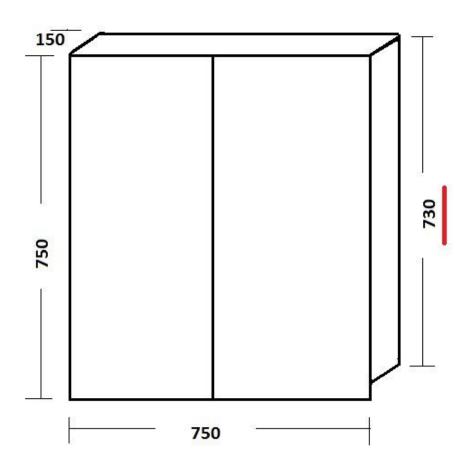

#### MIRRORED SHAVING CABINETS

Turin mirrored shaving cab Mirrored shaving cabinet pencil edge. Glass shelves 600,750,900,1200 150 mm deep Full Gloss interior

600 TURIN MIRRORED SHAVING CABINET 600 x 750 x 150

#### MIRRORED SHAVING CABINETS

Turin mirrored shaving cab Mirrored shaving cabinet pencil edge. Glass shelves 600,750,900,1200 150 mm deep Full Gloss interior

750 TURIN MIRRORED SHAVING CABINET 750 X 750 X 150

#### MIRRORED SHAVING CABINETS

Turin mirrored shaving cab Mirrored shaving cabinet pencil edge. Glass shelves 600,750,900,1200 150 mm deep Full Gloss interior

900 TURIN MIRRORED SHAVING CABINET 900 X 750 X 150

#### MIRRORED SHAVING CABINETS

Turin mirrored shaving cab Mirrored shaving cabinet pencil edge. Glass shelves 600,750,900,1200 150 mm deep Full Gloss interior

1200 TURIN MIRRORED SHAVING CABINET 1200 X 750 X 150