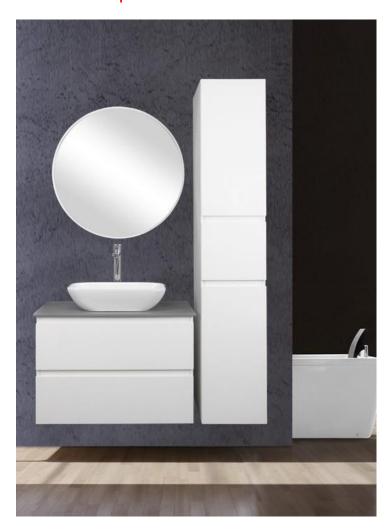

## TALL BOYS AND SIDE CABINETS

www.ledinaustralia.com.au

## TALL BOYS AND SIDE CABINETS

Slimline Tall boy 250 x 250 x 1500

Deluxe Tall Boy 400 x 360 x 1600

Havana Tall Boy 300 x 360 x 1600

Hoxton Tall boy 300 x 360 x 1600

Towel units 300wx680hx90d

Vanity wall unit 300 300wx680hx150d