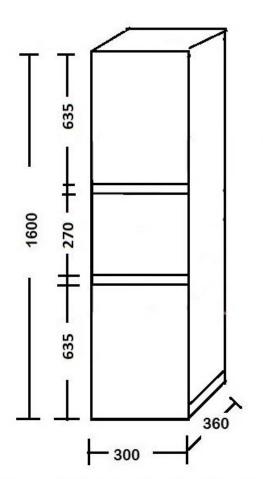

#### 300 HAVANA TALL BOY RIGHT HAND HINGED

**HAVANA TALL BOY 1600 X 300 X 360** 