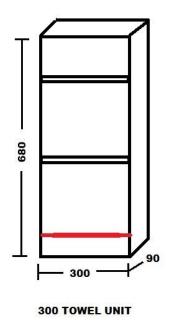

## TALL BOYS AND SIDE CABINETS

Slimline Tall boy 250 x 250 x 1500

Deluxe Tall Boy 400 x 360 x 1600

Havana Tall Boy 300 x 360 x 1600

Hoxton Tall boy 300 x 360 x 1600

Towel units 300wx680hx90d

Vanity wall unit 300 300wx680hx150d