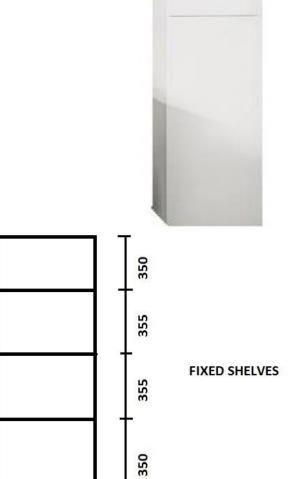

# DESIGNER BATHROOM FURNITURE ALWAYS IN STYLE

## STORAGESOLUTIONS

## TALL BOYS AND SIDE CABINETS







www.ledinaustralia.com.au

## STORAGE SOLUTIONS

## TALL BOYS AND SIDE CABINETS









Slimline Tall boy 250 x 250 x 1500

Deluxe Tall Boy 400 x 360 x 1600

Havana Tall Boy 300 x 360 x 1600

Hoxton Tall boy 300 x 360 x 1600



Towel units 300wx680hx90d



Vanity wall unit 300 300wx680hx150d



### 250 TALL BOY RIGHT HAND HINGED



INTERNAL





#### 400 DELUXE TALL BOY RIGHT HAND HINGED







#### 300 HAVANA TALL BOY RIGHT HAND HINGED





**HAVANA TALL BOY 1600 X 300 X 360** 



#### 300 HOXTON TALL BOY RIGHT HAND HINGED



0

0

**HOXTON TALL BOY 1600 X 300 X 360** 







**300 VANITY WALL UNIT** 









#### Warehouse and contact details

# Unit 11, 274 -276 Hoxton Park Rd Prestons NSW All mail to P.O Box 364 Padstow NSW 2211

Fax: 02 858 289 81

Email: <a href="mailto:sales@ledinaustralia.com.au">sales@ledinaustralia.com.au</a>
Website: <a href="mailto:www.ledinaustralia.com.au">www.ledinaustralia.com.au</a>

#### **Warranty information**

Ledin Australia Pty Ltd warrants the products we distribute for the period of five years from the date of purchase. Ledin Australia Pty Ltd will at its discretion, pursu