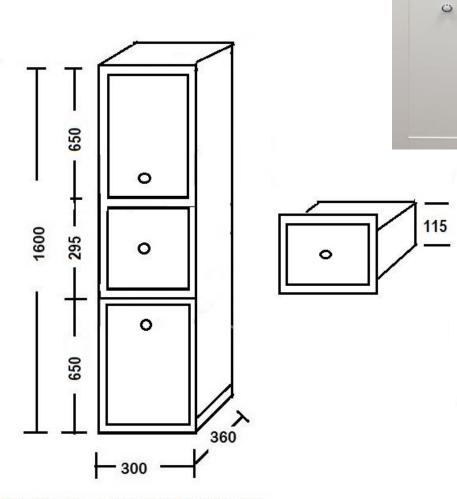

#### 300 HOXTON TALL BOY RIGHT HAND HINGED

0

0

**HOXTON TALL BOY 1600 X 300 X 360** 

**300 VANITY WALL UNIT** 