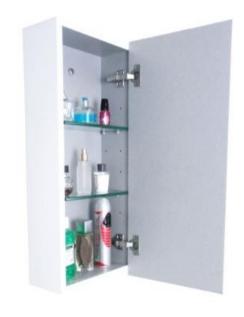

### 250 TALL BOY RIGHT HAND HINGED

INTERNAL

#### 400 DELUXE TALL BOY RIGHT HAND HINGED