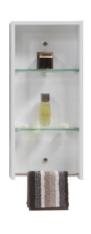

# DESIGNER BATHROOM FURNITURE ALWAYS IN STYLE

## STORAGESOLUTIONS

## TALL BOYS AND SIDE CABINETS







www.ledinaustralia.com.au

## STORAGE SOLUTIONS

## TALL BOYS AND SIDE CABINETS









Slimline Tall boy 250 x 250 x 1500

Deluxe Tall Boy 400 x 360 x 1600

Havana Tall Boy 300 x 360 x 1600

Hoxton Tall boy 300 x 360 x 1600



Towel units 300wx680hx90d



Vanity wall unit 300 300wx680hx150d



### 250 TALL BOY RIGHT HAND HINGED



INTERNAL





#### 400 DELUXE TALL BOY RIGHT HAND HINGED







#### 300 HAVANA TALL BOY RIGHT HAND HINGED





**HAVANA TALL BOY 1600 X 300 X 360** 



#### 300 HOXTON TALL BOY RIGHT HAND HINGED



0

0

**HOXTON TALL BOY 1600 X 300 X 360** 







**300 VANITY WALL UNIT** 









#### Warehouse and contact details

# Unit 11, 274 -276 Hoxton Park Rd Prestons NSW All mail to P.O Box 364 Padstow NSW 2211

Fax: 02 858 289 81

Email: <a href="mailto:sales@led