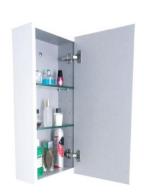

# DESIGNER BATHROOM FURNITURE ALWAYS IN STYLE

## STORAGESOLUTIONS

## TALL BOYS AND SIDE CABINETS







www.ledinaustralia.com.au

## STORAGE SOLUTIONS

## TALL BOYS AND SIDE CABINETS









Slimline Tall boy 250 x 250 x 1500

Deluxe Tall Boy 400 x 360 x 1600

Havana Tall Boy 300 x 360 x 1600

Hoxton Tall boy 300 x 360 x 1600



Towel units 300wx680hx90d



Vanity wall unit 300 300wx680hx150d



### 250 TALL BOY RIGHT HAND HINGED



INTERNAL





#### 400 DELUXE TALL BOY RIGHT HAND HINGED







#### 300 HAVANA TALL BOY RIGHT HAND HINGED





**HAVANA TALL BOY 1600 X 300 X 360** 



#### 300 HOXTON TALL BOY RIGHT HAND HINGED



0

0

**HOXTON TALL BOY 1600 X 300 X 360** 







**300 VANITY WALL UNIT** 









#### Warehouse and contact details

# Unit 11, 274 -276 Hoxton Park Rd Prestons NSW All mail to P.O Box 364 Padstow NSW 2211

Fax: 02 858 289 81

Email: <a href="mailto:sales@l