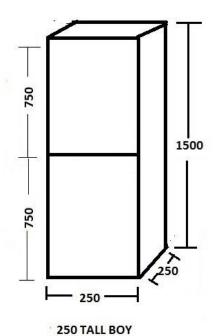

## TALL BOYS AND SIDE CABINETS

Slimline Tall boy 250 x 250 x 1500

Deluxe Tall Boy 400 x 360 x 1600

Havana Tall Boy 300 x 360 x 1600

Hoxton Tall boy 300 x 360 x 1600

Towel units 300wx680hx90d

Vanity wall unit 300 300wx680hx150d

### 250 TALL BOY RIGHT HAND HINGED

INTERNAL