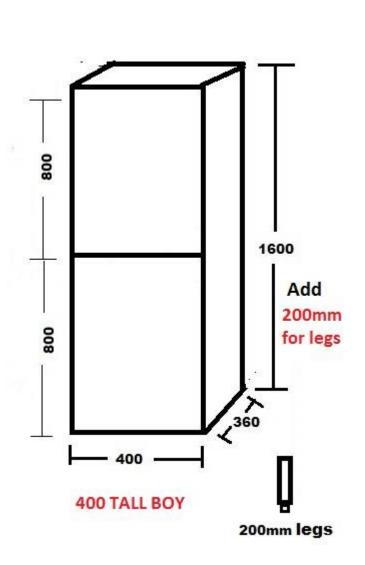

## TALL BOYS AND SIDE CABINETS

Slimline Tall boy 250 x 250 x 1500

Deluxe Tall Boy 400 x 360 x 1600

Havana Tall Boy 300 x 360 x 1600

Hoxton Tall boy 300 x 360 x 1600

Towel units 300wx680hx90d

Vanity wall unit 300 300wx680hx150d

#### 400 DELUXE TALL BOY RIGHT HAND HINGED