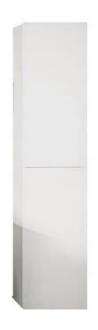

#### 300 HAVANA TALL BOY RIGHT HAND HINGED

**HAVANA TALL BOY 1600 X 300 X 360** 

#### 300 HOXTON TALL BOY RIGHT HAND HINGED

0

0

**HOXTON TALL BOY 1600 X 300 X 360** 

**300 VANITY WALL UNIT** 