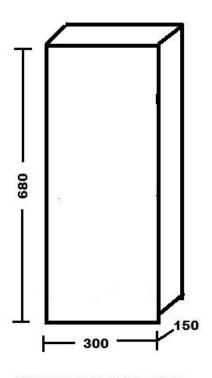

## TALL BOYS AND SIDE CABINETS

Slimline Tall boy 250 x 250 x 1500

Deluxe Tall Boy 400 x 360 x 1600

Havana Tall Boy 300 x 360 x 1600

Hoxton Tall boy 300 x 360 x 1600

Towel units 300wx680hx90d

Vanity wall unit 300 300wx680hx150d

#### Warehouse and contact details