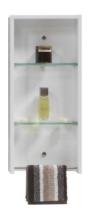

#### 300 HOXTON TALL BOY RIGHT HAND HINGED

0

0

**HOXTON TALL BOY 1600 X 300 X 360** 

**300 VANITY WALL UNIT** 