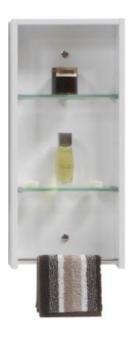

#### 300 HOXTON TALL BOY RIGHT HAND HINGED

0

0

**HOXTON TALL BOY 1600 X 300 X 360** 

**300 VANITY WALL UNIT** 